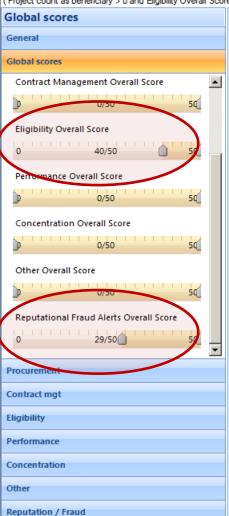

### Beneficiaries (global)

(Project count as beneficiary > 0 and Eligibility Overall Score >= 40 and Reputational Fraud Alerts Overall Score >= 29)

03 December 2013 | Brussels Square Meeting centre