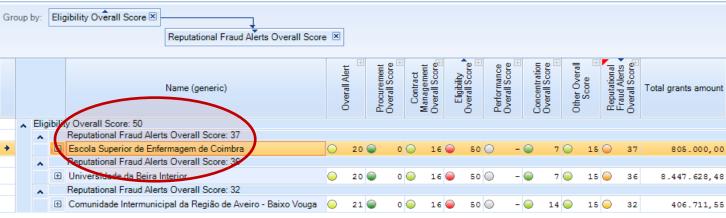

### Beneficiaries (global)

(Project count as beneficiary > 0 and Eligibility Overall Score >= 40 and Reputational Fraud Alerts Overall Score >= 29)

03 December 2013 | Brussels Square Meeting centre