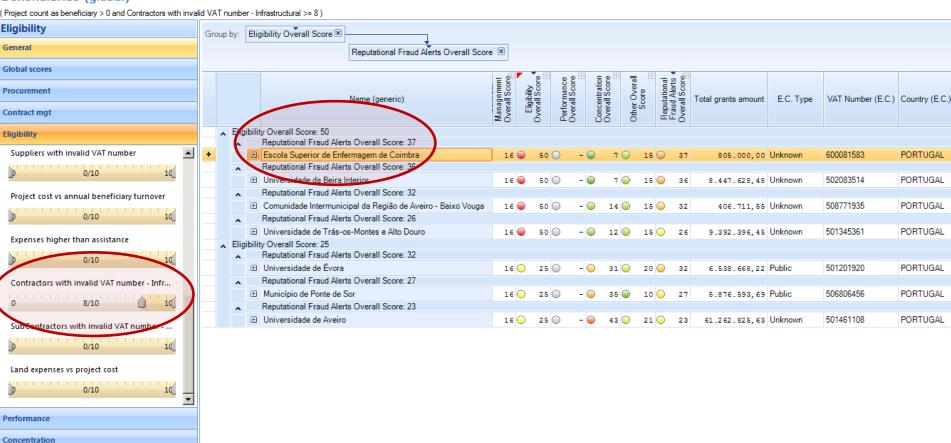

### Beneficiaries (global)

(Project count as beneficiary > 0 and Eligibility Overall Score >= 40 and Reputational Fraud Alerts Overall Score >= 29)

03 December 2013 | Brussels Square Meeting centre