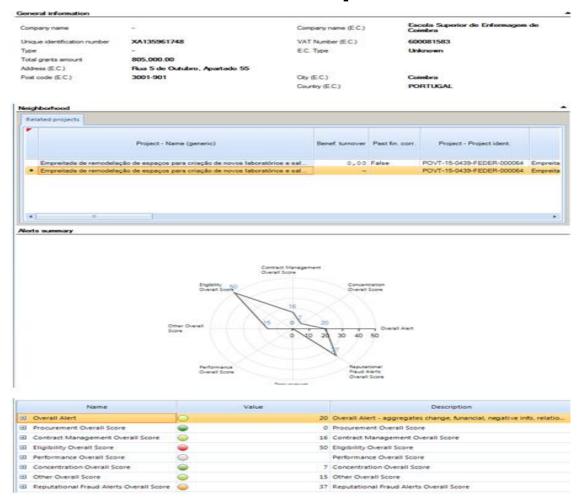

## Beneficiaries (global)

Other

Reputation / Fraud

TRANSPARENCY INTERNATIONAL the global coalition against corruntion

03 December 2013 | Brussels Square Meeting centre

### Beneficiaries (global)

(Project count as beneficiary > 0 and Eligibility Overall Score >= 40 and Reputational Fraud Alerts Overall Score >= 29)

03 December 2013 | Brussels Square Meeting centre

## Output Example

## **Interactive Report**

03 December 2013 | Brussels Square Meeting centre