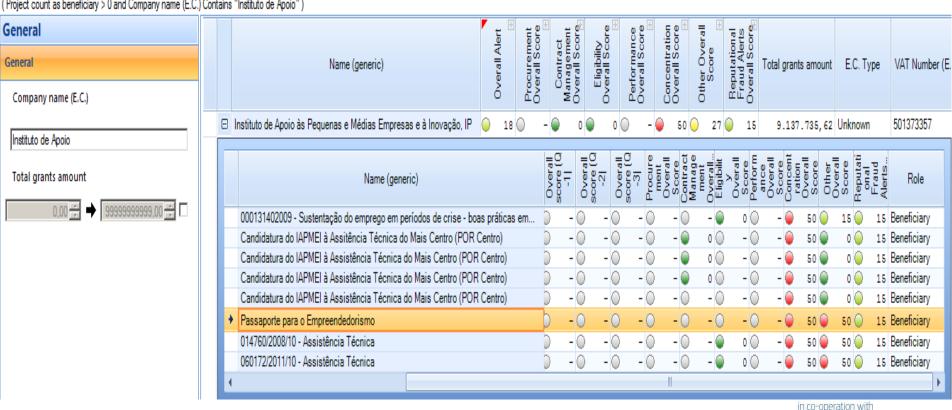

## Beneficiaries (global)

Project count as beneficiary > 0 and Company name (E.C.) Contains "Instituto de Apoio")