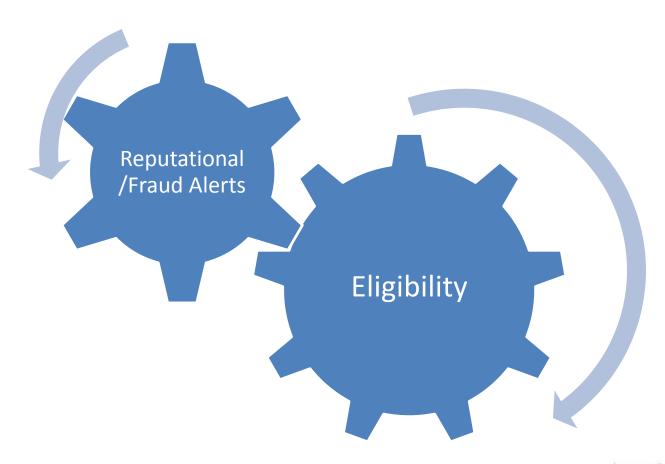

# Risk Categories Example

## REPUTATION/ FRAUD

Commission

03 December 2013 | Brussels Square Meeting centre

## Beneficiaries (global)

Other

Reputation / Fraud

TRANSPARENCY INTERNATIONAL the global coalition against corruntion

03 December 2013 | Brussels Square Meeting centre

### Beneficiaries (global)

(Project count as beneficiary > 0 and Eligibility Overall Score >= 40 and Reputational Fraud Alerts Overall Score >= 29)

03 December 2013 | Brussels Square Meeting centre