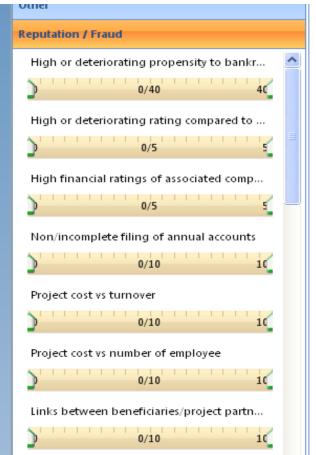

## REPUTATION/ FRAUD

Commission

03 December 2013 | Brussels Square Meeting centre

## Beneficiaries (global)

Other

Reputation / Fraud

TRANSPARENCY INTERNATIONAL the global coalition against corruntion

03 December 2013 | Brussels Square Meeting centre

### Beneficiaries (global)

(Project count as beneficiary > 0 and Eligibility Overall Score >= 40 and Reputational Fraud Alerts Overall Score >= 29)

03 December 2013 | Brussels Square Meeting centre