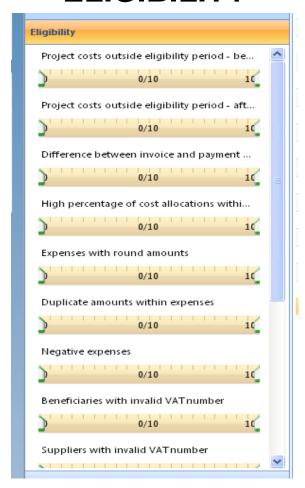

## Beneficiaries (global)

Other

Reputation / Fraud

TRANSPARENCY INTERNATIONAL the global coalition against corruntion

03 December 2013 | Brussels Square Meeting centre

### Beneficiaries (global)

(Project count as beneficiary > 0 and Eligibility Overall Score >= 40 and Reputational Fraud Alerts Overall Score >= 29)

03 December 2013 | Brussels Square Meeting centre